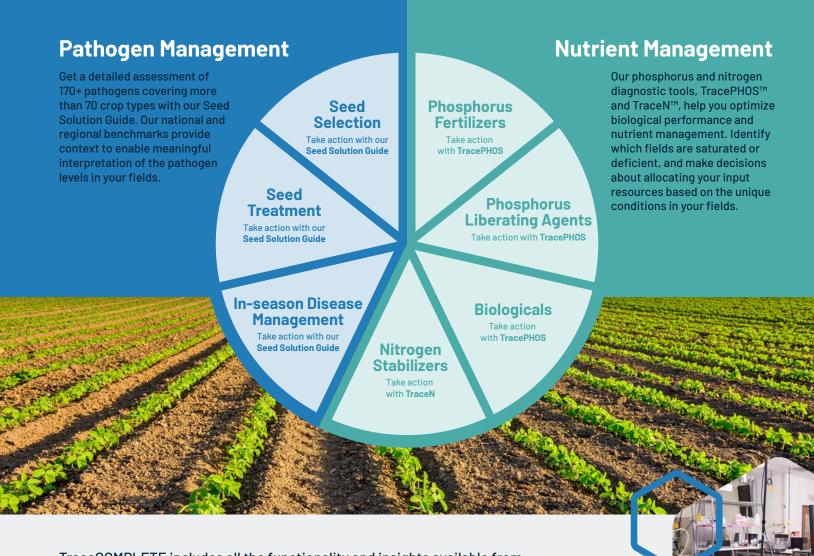

## Agronomy Insights. Activated.

TraceCOMPLETE pairs unmatched soil analysis with hi-definition genomic sequencing to deliver pathogen and nutrient insights that drive agronomic action in 7 key decision areas.

TraceCOMPLETE includes all the functionality and insights available from our Seed Solution Guide, TracePHOS, TraceN and other tools, as well as our full complement of diagnostic capabilities for soil biology and chemistry. Through our advanced genomics, unmatched data and built-in product solutions, we provide the information you need to take action and make meaningful management decisions.